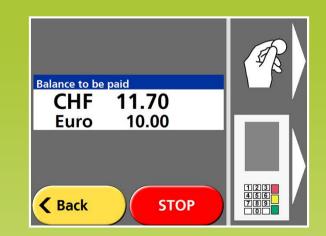

## **2.** Enlarge view of favourite tickets by pressing the hidden button

### 2.1 top right (concessionary fares)

| Bern<br>Single ticket<br>Half-price<br>2nd class | Bern<br>One-day travelpass<br>Half-price<br>2nd class |
|--------------------------------------------------|-------------------------------------------------------|
| Stop                                             |                                                       |
| Kerzers                                          |                                                       |

#### Bern Bern Single ticket **One-day travelpass** Adults Adults 2nd class 2nd class Stop Kerzers Kerzers Single ticket **One-day travelpass** Adults Adults 2nd class 2nd class

2.2 bottom left (adult fares)

## **3.** Enlarged view for payment